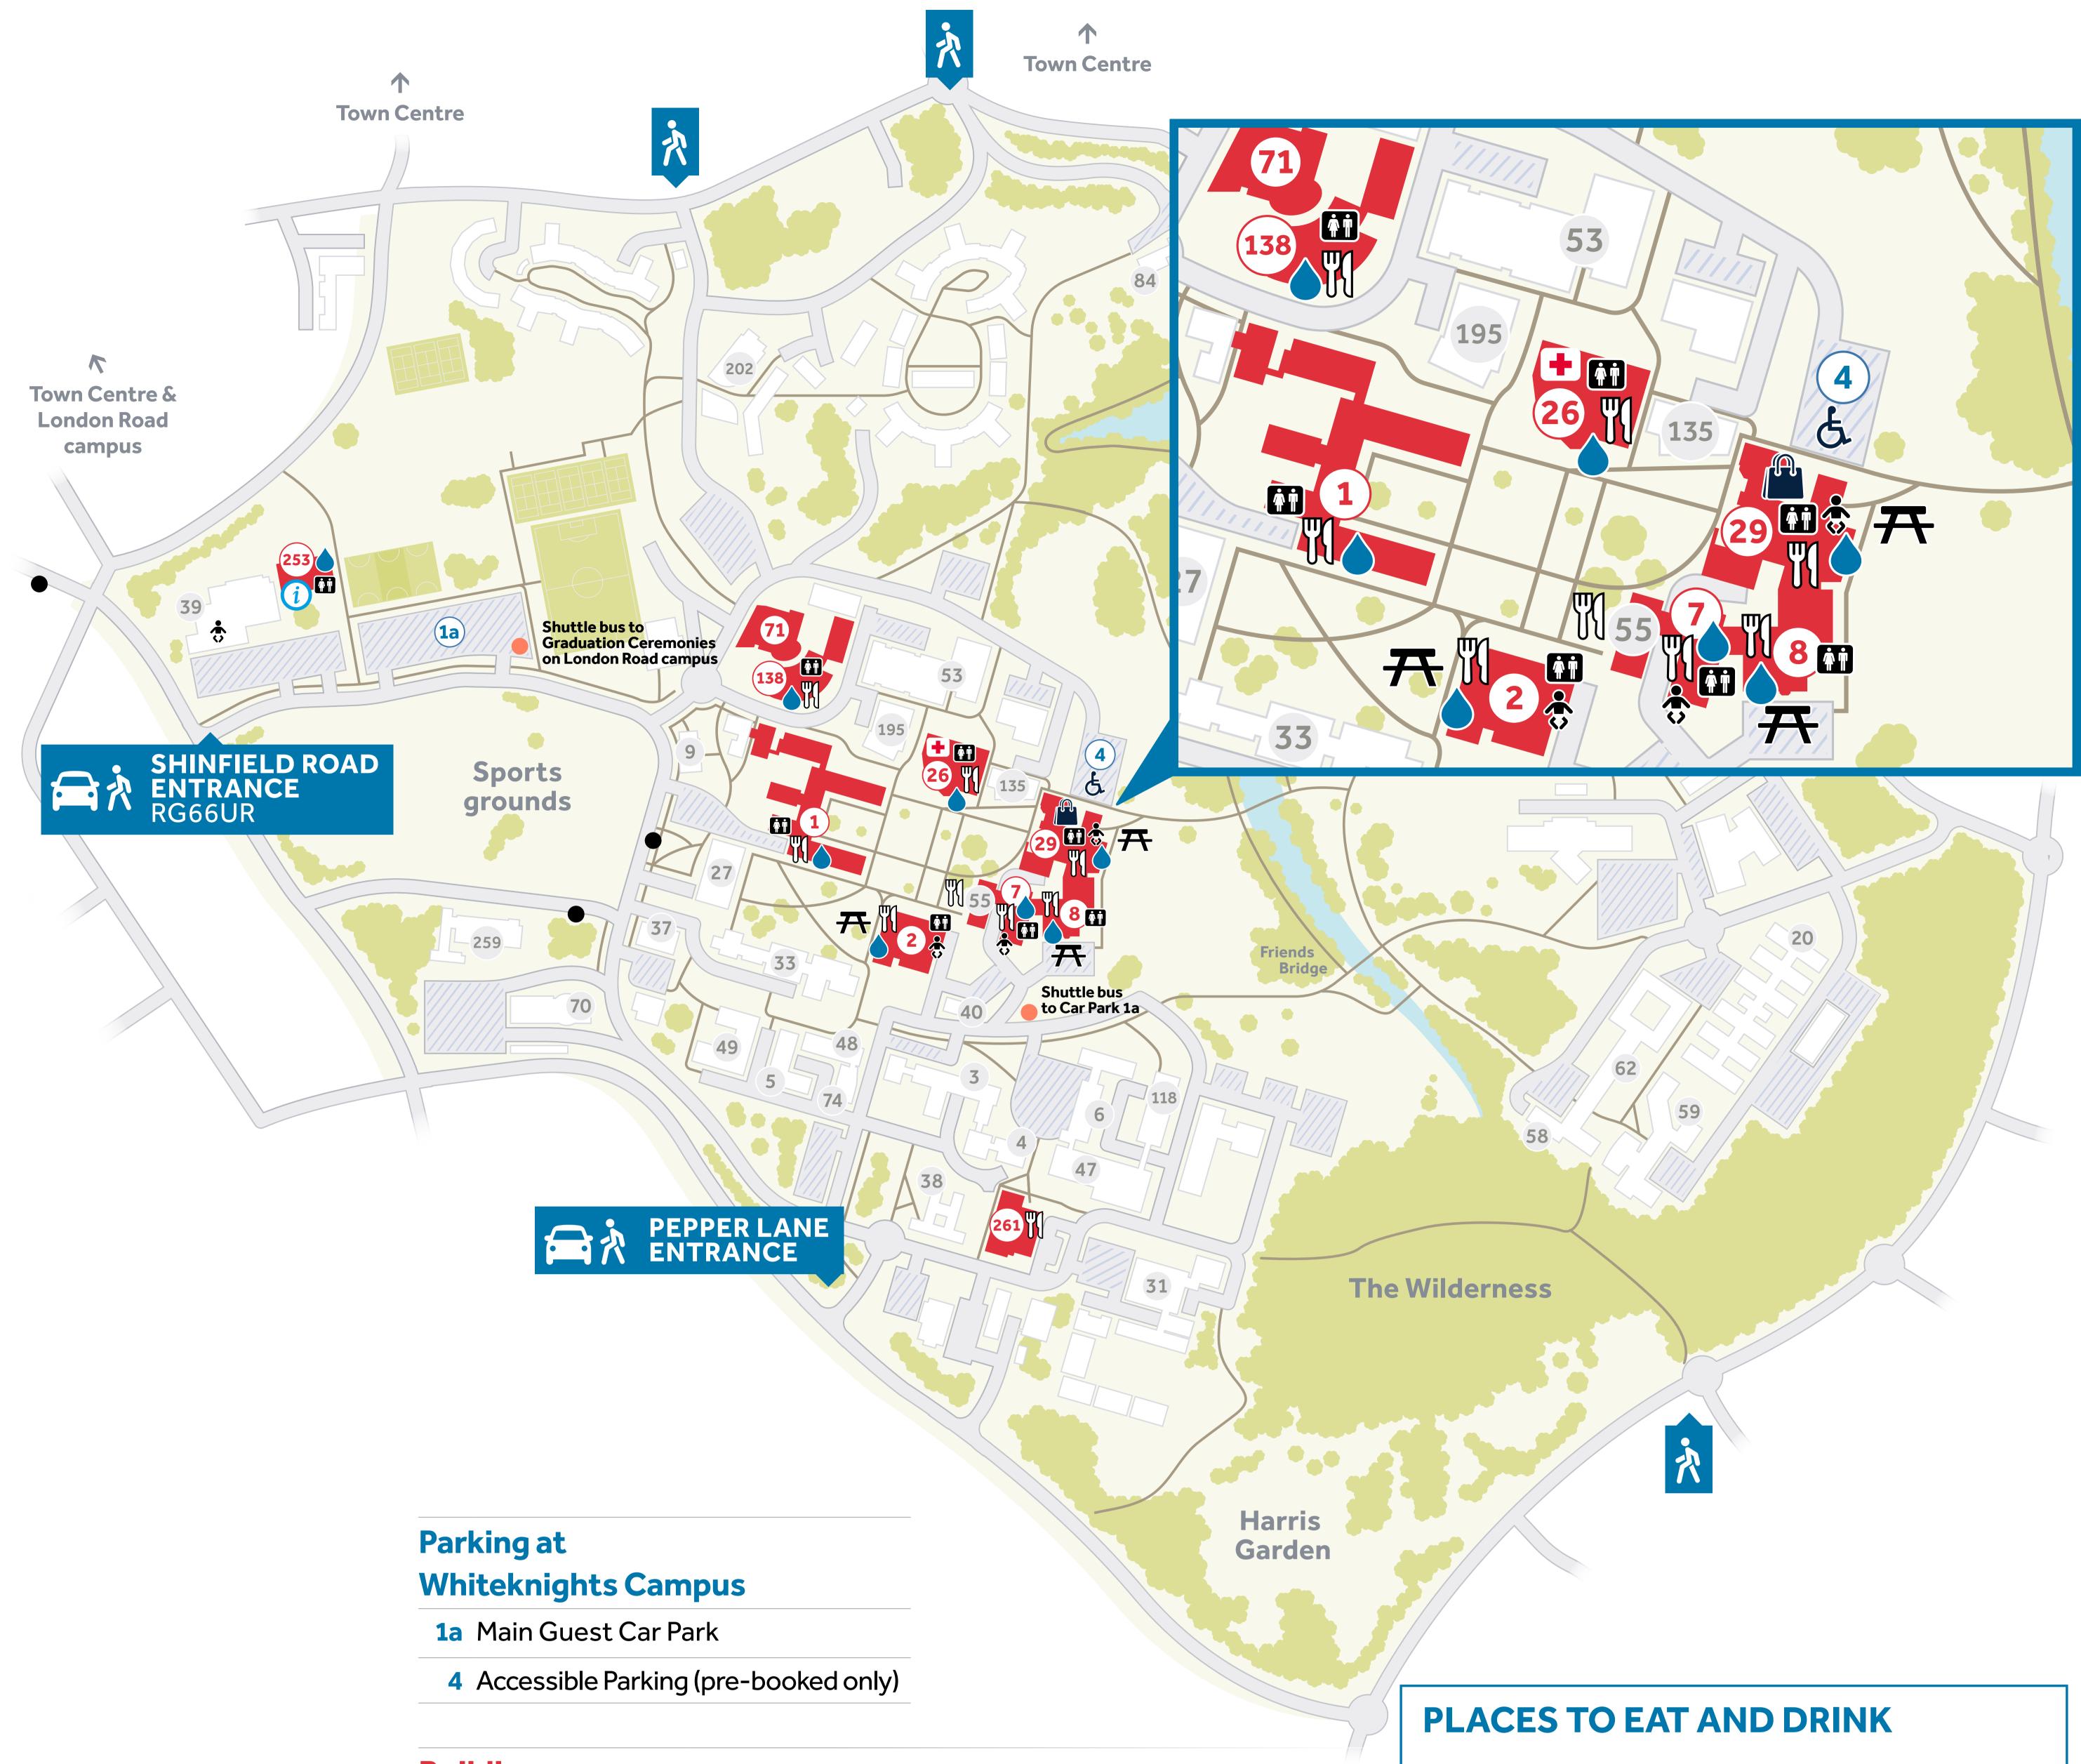

# WHITEKNIGHTS CAMPUS

UNIVERSITY OF READING WINTER GRADUATION

### **ICONS**

- Marquees
- Buildings open today
- Other buildings
- Toilet facilities
- Baby changing facilities
- Refreshments\*
- Merchandise
- First Aid
- Water point
- Pedestrian entrance
- Accessible parking
- Campus shuttle bus
- Public bus stops
- Bike racks
- Outdoor tables and seating
- \* Please note that our eateries on both campuses have a cashless system in place.

## **Buildings**

|     | 1 11                       | _                                                                                      |                                                                                                                                                |  |
|-----|----------------------------|----------------------------------------------------------------------------------------|------------------------------------------------------------------------------------------------------------------------------------------------|--|
| 2   | Library                    | Foyer                                                                                  | UoR Merchandise                                                                                                                                |  |
|     |                            | G25                                                                                    | Nursing Room                                                                                                                                   |  |
| 7   | Eat at the Square          | Eatery and Indoor Seating                                                              |                                                                                                                                                |  |
| 8   | Park House                 | Bar and Eatery                                                                         |                                                                                                                                                |  |
|     |                            | Meadow Suite                                                                           | Ede & Ravenscroft Studio Photography                                                                                                           |  |
|     |                            | Foyer                                                                                  | Robe Drop-Off                                                                                                                                  |  |
| 26  | Palmer                     | G06                                                                                    | First Aid                                                                                                                                      |  |
| 29  | Reading<br>Students' Union | UP! Coffee Shop, RUBagelMan, Pearls Bubble Tea,<br>Soul of Seoul and Merchandise Store |                                                                                                                                                |  |
|     |                            | 3sixty                                                                                 | School Receptions                                                                                                                              |  |
|     |                            | Flex                                                                                   | School Receptions                                                                                                                              |  |
|     |                            | Glitch                                                                                 | Ede & Ravenscroft Award Photography<br>Collection, Alumni & Careers,<br>Postgraduate Study, Merchandise,<br>Florist and Free Photo Opportunity |  |
|     |                            | Mojos                                                                                  | Bar and Eatery                                                                                                                                 |  |
|     |                            | Main Corridor                                                                          | Robe Drop-Off                                                                                                                                  |  |
|     |                            |                                                                                        | Photobooth (costs apply)                                                                                                                       |  |
| 71  | ICMA                       | Foyer                                                                                  |                                                                                                                                                |  |
| 138 | Henley Business<br>School  | G03                                                                                    | Quiet Room                                                                                                                                     |  |
|     |                            | G04                                                                                    | Prayer Room                                                                                                                                    |  |
|     |                            | G15                                                                                    | Graduation Ceremony Livestream                                                                                                                 |  |
|     |                            |                                                                                        |                                                                                                                                                |  |

253 Sports Pavillion Wristband Collection and Information

### Whiteknights campus:

| Venue                          | Building | Opening times                     |
|--------------------------------|----------|-----------------------------------|
| The Breakfast Box              | 1        | 08:00–15:30                       |
| Café Trilobite                 | 261      | 08:30–15:30                       |
| Dol.che Vita Café              | 26       | 08:30–18:00                       |
| Eat at The Square              | 7        | 11:00-20:00                       |
| Henley Business School<br>Café | 138      | 08:00-15:30                       |
| Library Café                   | 2        | 08:30-21:00                       |
| Mojos Bar and Kitchen          | 29       | 11:00–22:00<br><b>Weds 11 Dec</b> |
|                                |          | 11:00–01:00<br><b>12–13 Dec</b>   |
| Park House Bar                 | 8        | 12:00-23:00                       |
| UP! Coffee Shop                | 29       | 08:00-17:00                       |

| London Road campus: |          |               |  |
|---------------------|----------|---------------|--|
| Venue               | Building | Opening times |  |
| Pop-Up Coffee Shop  | (C)      | 08:00-16:00   |  |
| The Dairy           | 14       | 08:00-23:00   |  |