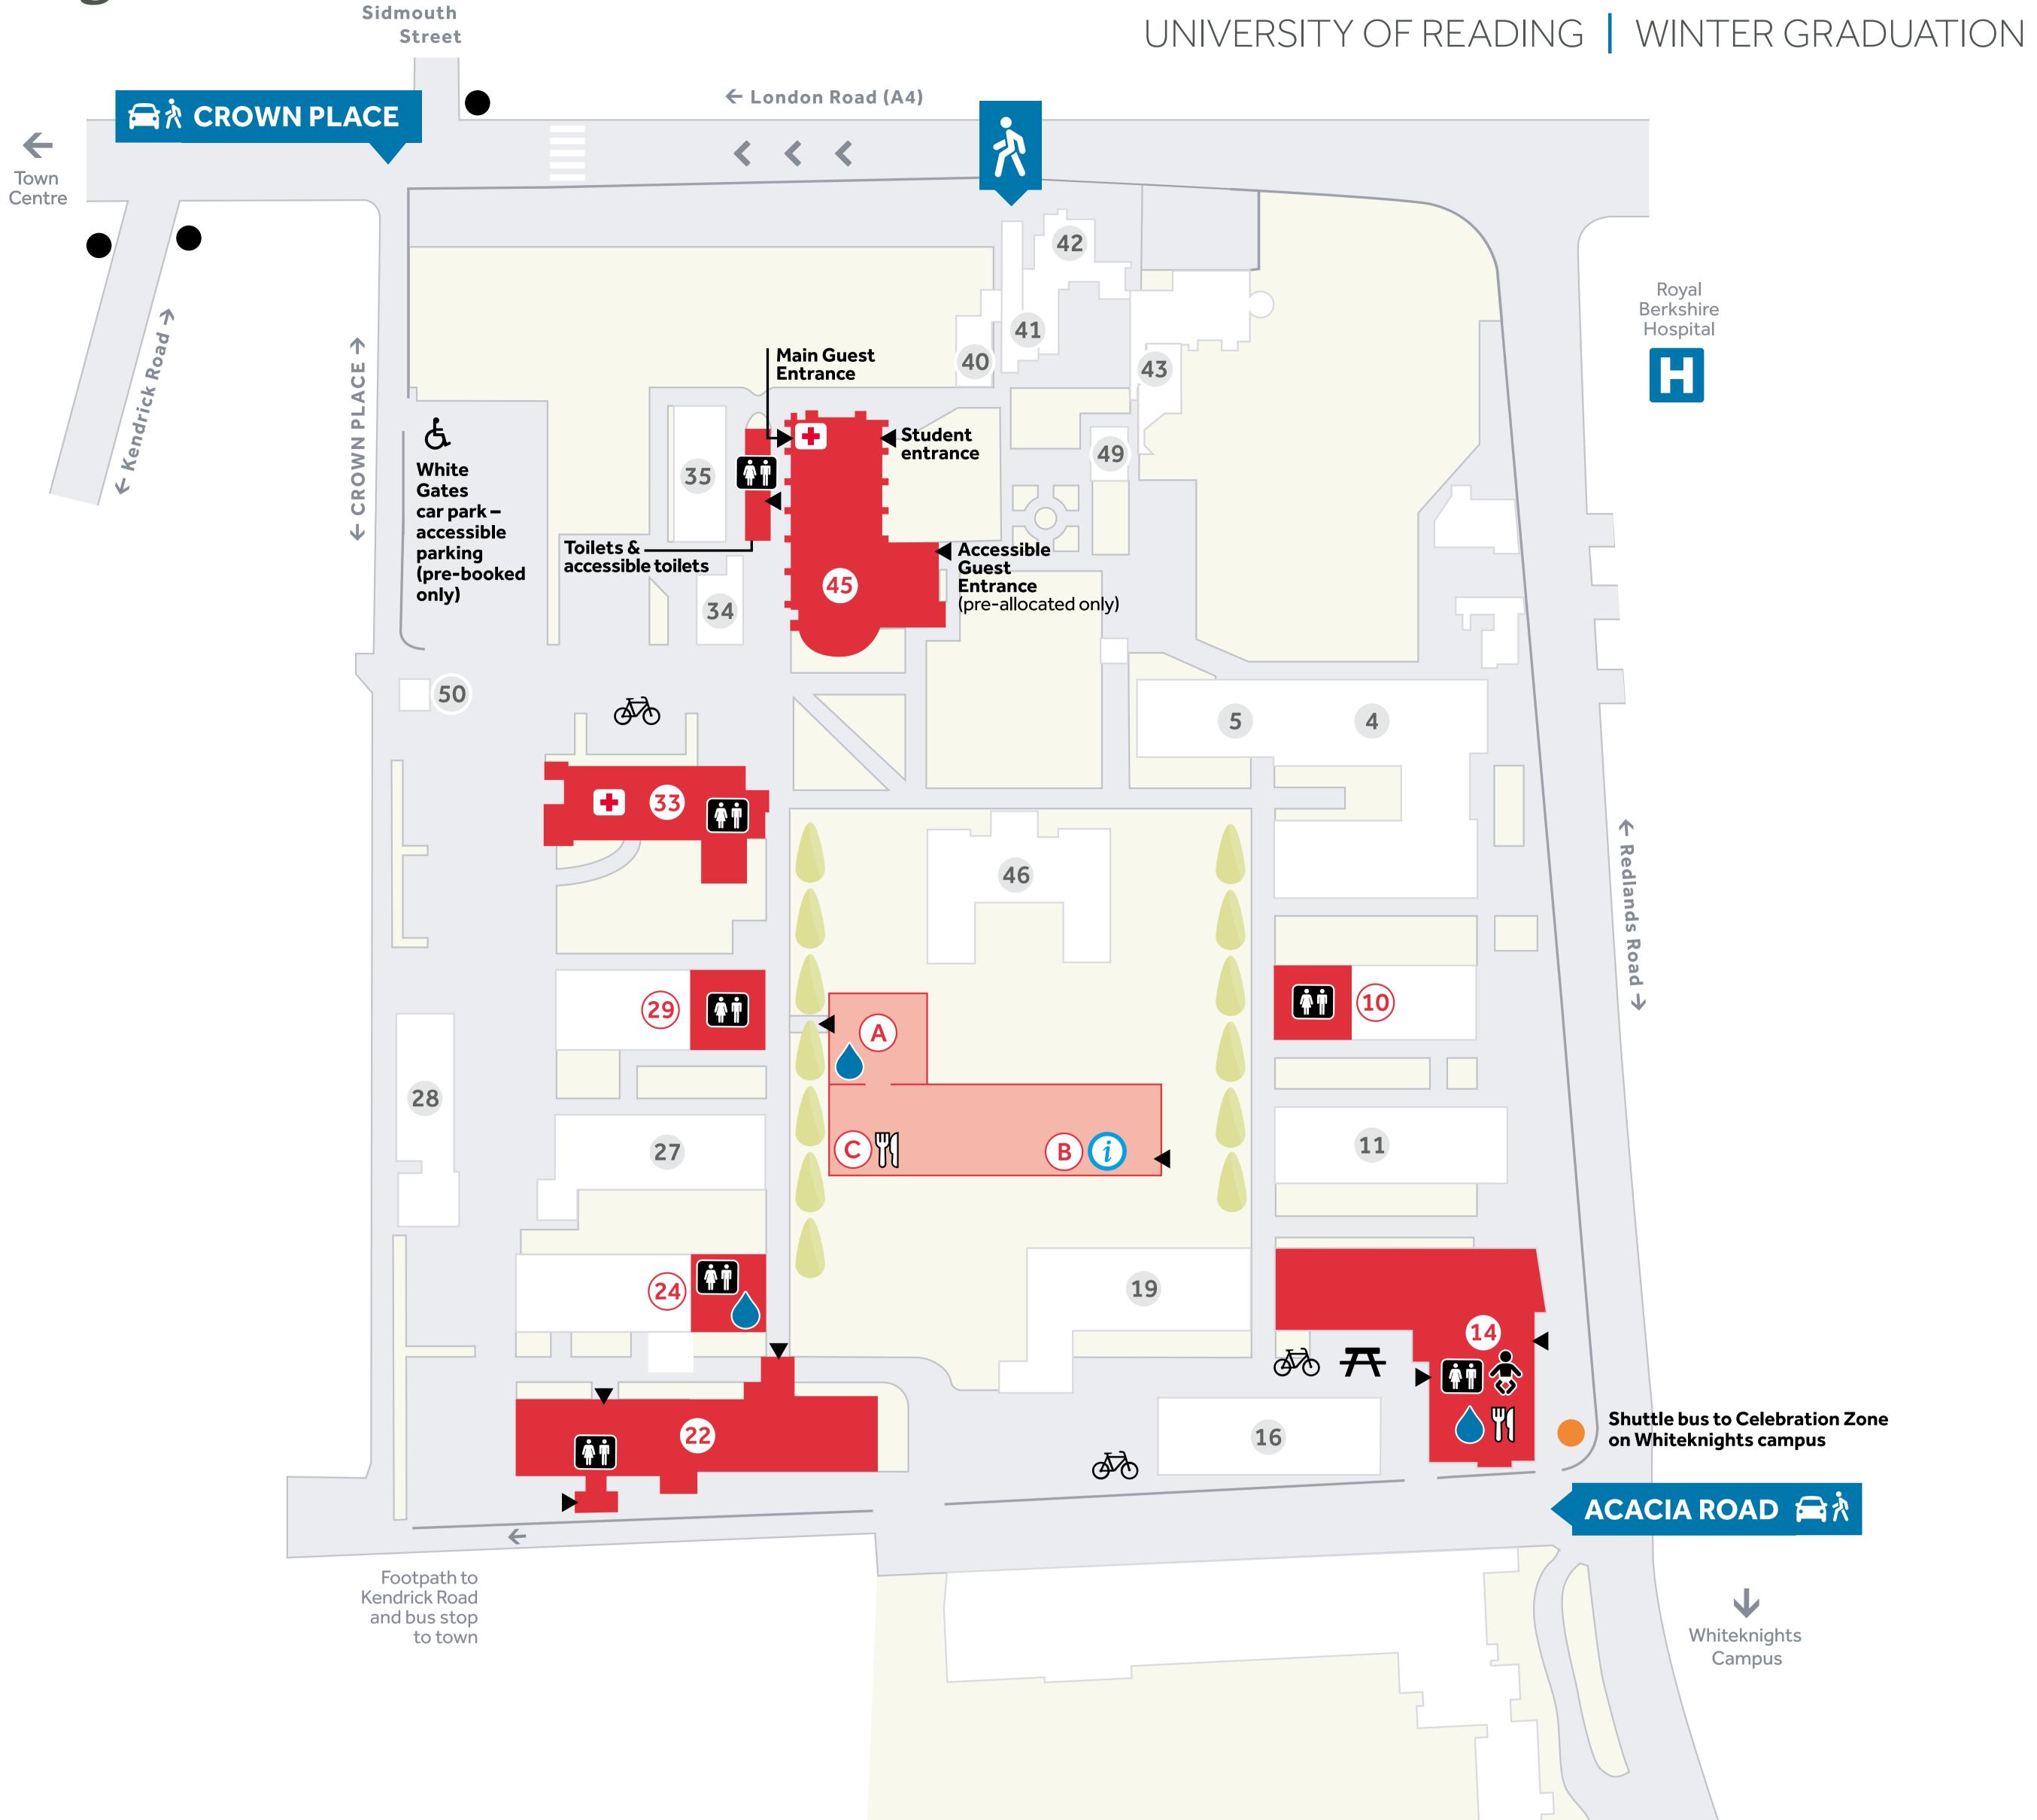

# LONDON ROAD CAMPUS

| ICONS                                                                            |                            |  |
|----------------------------------------------------------------------------------|----------------------------|--|
|                                                                                  | Marquees                   |  |
|                                                                                  | Buildings open today       |  |
|                                                                                  | Other buildings            |  |
| ŤŤ                                                                               | Toilet facilities          |  |
| <b>♣</b>                                                                         | Baby changing facilities   |  |
| M                                                                                | Refreshments*              |  |
| A                                                                                | Merchandise                |  |
| <b>+</b>                                                                         | First Aid                  |  |
|                                                                                  | Water point                |  |
| 六                                                                                | Pedestrian entrance        |  |
| Ł.                                                                               | Accessible parking         |  |
|                                                                                  | Campus shuttle bus         |  |
| •                                                                                | Public bus stops           |  |
| ₩                                                                                | Bike racks                 |  |
| Ŧ                                                                                | Outdoor tables and seating |  |
| * Please note that our eateries on both campuse have a cashless system in place. |                            |  |

| uildings             |                     |                                |  |  |  |
|----------------------|---------------------|--------------------------------|--|--|--|
| A Processions        | s Marquee           |                                |  |  |  |
| <b>B</b> Information | Information Point   |                                |  |  |  |
| C Pop-Up Cof         | Pop-Up Coffee Shop  |                                |  |  |  |
| 14 Building 14       | G02                 | Quiet Room                     |  |  |  |
|                      | G04                 | Prayer Room                    |  |  |  |
|                      | G06                 | Additional Seating             |  |  |  |
|                      | The Dairy           | Bar and Eatery                 |  |  |  |
| 22 Building 22       | G01 Lecture Theatre | Graduation Ceremony Livestream |  |  |  |
|                      | G03                 | Staff Robing                   |  |  |  |
|                      | G06–G07             | Student Robing                 |  |  |  |
|                      | 103                 | Family Room                    |  |  |  |
|                      | 104                 | Nursing Room                   |  |  |  |
| 33 Building 33       | G07                 | First Aid                      |  |  |  |
| 45 Great Hall        |                     | Graduation Ceremonies          |  |  |  |

| PLACES TO EAT AND DRINK        |          |                                   |  |  |  |
|--------------------------------|----------|-----------------------------------|--|--|--|
| London Road campus:            |          |                                   |  |  |  |
| Venue                          | Building | Opening times                     |  |  |  |
| Pop-Up Coffee Shop             | (C)      | 08:00-16:00                       |  |  |  |
| The Dairy                      | 14       | 08:00-23:00                       |  |  |  |
| Whiteknights campus:           |          |                                   |  |  |  |
| Venue                          | Building | Opening times                     |  |  |  |
| The Breakfast Box              | 1        | 08:00-15:30                       |  |  |  |
| Café Trilobite                 | 261      | 08:30–15:30                       |  |  |  |
| Dol.che Vita Café              | 26       | 08:30-18:00                       |  |  |  |
| Eat at The Square              | 7        | 11:00-20:00                       |  |  |  |
| Henley Business School<br>Café | 138      | 08:00-15:30                       |  |  |  |
| Library Café                   | 2        | 08:30-21:00                       |  |  |  |
| Mojos Bar and Kitchen          | 29       | 11:00–22:00<br><b>Weds 11 Dec</b> |  |  |  |
|                                |          | 11:00–01:00<br><b>12–13 Dec</b>   |  |  |  |
| Park House Bar                 | 8        | 12:00-23:00                       |  |  |  |
| UP! Coffee Shop                | 29       | 08:00–17:00                       |  |  |  |